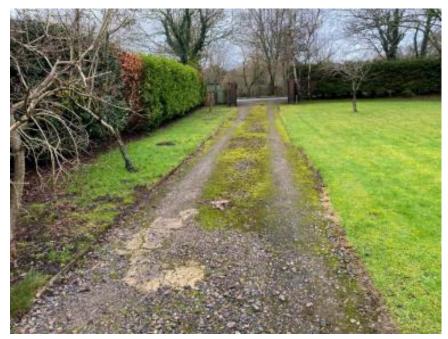

of replacement dwelling with associated hard and soft landscape works.

Reference: 22/00979/FUL

## **Site Location**



#### The Fallback Position (20/02677/PNACOU)



NORTH-EAST ELEVATION



NORTH-WEST ELEVATION



SOUTH-EAST ELEVATION



SOUTH-WEST ELEVATION



ROOFPLAN

#### The Fallback Position (20/02677/PNACOU)





#### New Proposals (Current Application)

**Proposed Site Plan** 





#### Proposed Ground Floor Plan



#### Proposed First Floor Plan



FIRST FLOOR GEA: 41 SQM



#### Proposed Front, North Elevation



#### Proposed Rear South Elevation



#### Proposed Side, West Elevation



#### Proposed Side, East Elevation



#### Proposed Roof Plan



#### **Proposed Street Scene Elevations**







#### Photos of Existing Building



#### Existing Access in/out of the site



View of site looking North



## View Looking East on Furzley Corner



View Looking West on Furzley Corner



# View of Site from Furzley Corner Looking South



## **Recommendation:**

**Permit**