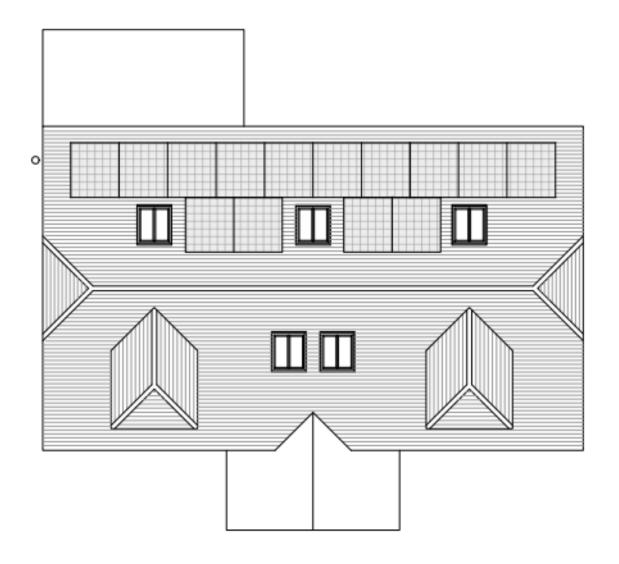

## Fir Trees, Furzley Corner, Denmead

Erection of replacement dwelling with associated hard and soft landscape works.

Reference: 22/00979/FUL

## **Site Location**



#### The Fallback Position (20/02677/PNACOU)



NORTH-EAST ELEVATION



NORTH-WEST ELEVATION



SOUTH-EAST ELEVATION



SOUTH-WEST ELEVATION



ROOFPLAN

#### The Fallback Position (20/02677/PNACOU)





#### New Proposals (Current Application)

**Proposed Site Plan** 





#### Proposed Ground Floor Plan



#### Proposed First Floor Plan



FIRST FLOOR GEA: 41 SQM



#### Proposed Front, North Elevation



#### Proposed Rear South Elevation



#### Proposed Side, West Elevation



#### Proposed Side, East Elevation



#### Proposed Roof Plan



#### **Proposed Street Scene Elevations**







#### Photos of Existing Building



#### Existing Access in/out of the site



View of site looking North



## View Looking East on Furzley Corner



View Looking West on Furzley Corner



# View of Site from Furzley Corner Looking South



## **Recommendation:**

**Permit**