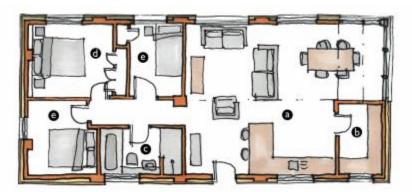

## Fir Trees, Furzley Corner, Denmead

Erection of replacement dwelling with associated hard and soft landscape works.

Reference: 22/00979/FUL

## **Site Location**



#### The Fallback Position (20/02677/PNACOU)



NORTH-EAST ELEVATION



NORTH-WEST ELEVATION



SOUTH-EAST ELEVATION



SOUTH-WEST ELEVATION



ROOFPLAN

#### The Fallback Position (20/02677/PNACOU)





#### New Proposals (Current Application)

**Proposed Site Plan** 





#### Proposed Ground Floor Plan



#### Proposed First Floor Plan



FIRST FLOOR GEA: 41 SQM



#### Proposed Front, North Elevation



#### Proposed Rear South Elevation



#### Proposed Side, West Elevation



#### Proposed Side, East Elevation



#### Proposed Roof Plan



#### **Proposed Street Scene Elevations**







#### Photos of Existing Building



#### Existing Access in/out of the site



View of site looking North



## View Looking East on Furzley Corner



View Looking West on Furzley Corner



# View of Site from Furzley Corner Looking South



## **Recommendation:**

**Permit**