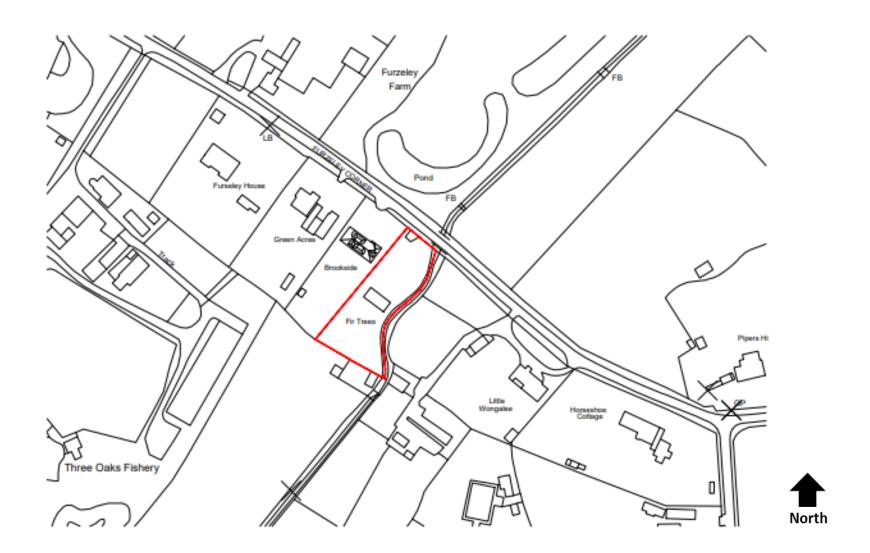

## Fir Trees, Furzley Corner, Denmead

Erection of replacement dwelling with associated hard and soft landscape works.

Reference: 22/00979/FUL

## **Site Location**



#### The Fallback Position (20/02677/PNACOU)



NORTH-EAST ELEVATION



NORTH-WEST ELEVATION



SOUTH-EAST ELEVATION



SOUTH-WEST ELEVATION



ROOFPLAN

#### The Fallback Position (20/02677/PNACOU)





#### New Proposals (Current Application)

**Proposed Site Plan** 





#### Proposed Ground Floor Plan



#### Proposed First Floor Plan



FIRST FLOOR GEA: 41 SQM



#### Proposed Front, North Elevation



#### Proposed Rear South Elevation



#### Proposed Side, West Elevation



#### Proposed Side, East Elevation



#### Proposed Roof Plan



#### **Proposed Street Scene Elevations**







#### Photos of Existing Building



#### Existing Access in/out of the site



View of site looking North



## View Looking East on Furzley Corner



View Looking West on Furzley Corner



# View