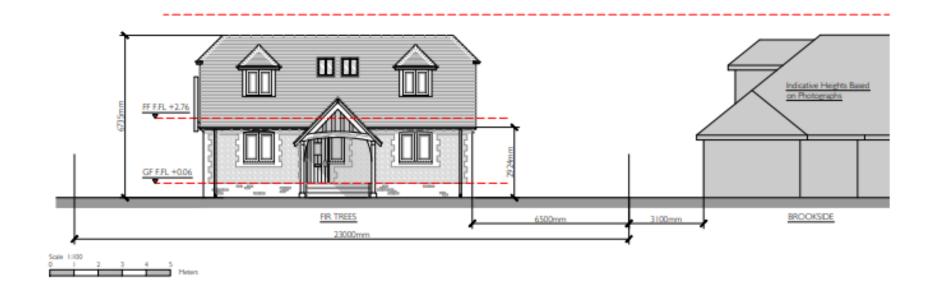

## Fir Trees, Furzley Corner, Denmead

Erection of replacement dwelling with associated hard and soft landscape works.

Reference: 22/00979/FUL

## **Site Location**



#### The Fallback Position (20/02677/PNACOU)



NORTH-EAST ELEVATION



NORTH-WEST ELEVATION



SOUTH-EAST ELEVATION



SOUTH-WEST ELEVATION



ROOFPLAN

#### The Fallback Position (20/02677/PNACOU)





#### New Proposals (Current Application)

**Proposed Site Plan** 





#### Proposed Ground Floor Plan



#### Proposed First Floor Plan



FIRST FLOOR GEA: 41 SQM



#### Proposed Front, North Elevation



#### Proposed Rear South Elevation



#### Proposed Side, West Elevation



#### Proposed Side, East Elevation



#### Proposed Roof Plan



#### **Proposed Street Scene Elevations**







#### Photos of Existing Building



#### Existing Access in/out of the site



View of site looking North



## View Looking East on Furzley Corner



View Looking West on Furzley Corner



# View of Site from Furzley Corner Looking South



## **Recommendation:**

**Permit**