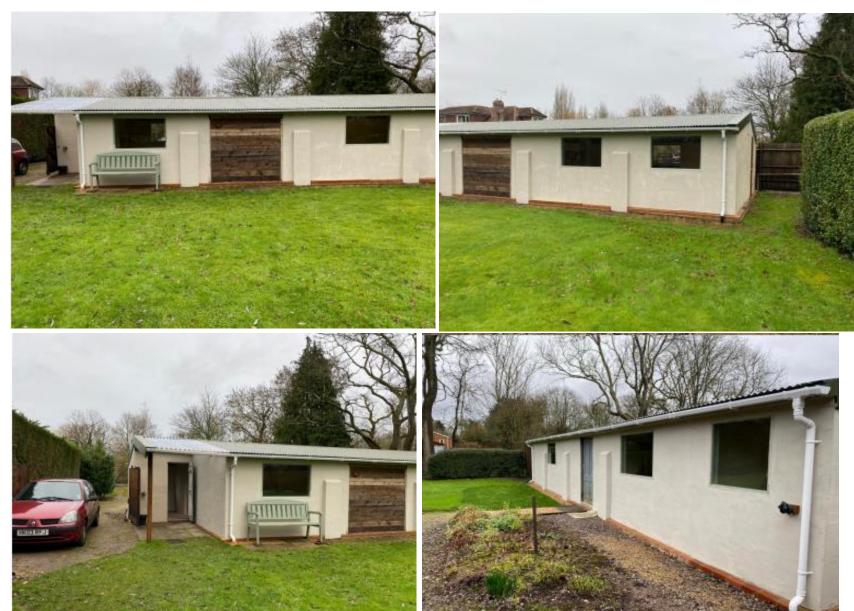

ir Trees, Furzley Corner, Denmead

Erection of replacement dwelling with associated hard and soft landscape works.

Reference: 22/00979/FUL

## **Site Location**



#### The Fallback Position (20/02677/PNACOU)



NORTH-EAST ELEVATION



NORTH-WEST ELEVATION



SOUTH-EAST ELEVATION



SOUTH-WEST ELEVATION



ROOFPLAN

#### The Fallback Position (20/02677/PNACOU)





#### New Proposals (Current Application)

**Proposed Site Plan** 





#### Proposed Ground Floor Plan



#### Proposed First Floor Plan



FIRST FLOOR GEA: 41 SQM



#### Proposed Front, North Elevation



#### Proposed Rear South Elevation



#### Proposed Side, West Elevation



#### Proposed Side, East Elevation



#### Proposed Roof Plan



#### **Proposed Street Scene Elevations**







#### Photos of Existing Building



#### Existing Access in/out of the site



View of site looking North



## View Looking East on Furzley Corner



View Looking West on Furzley Corner



# View of Site from Furzley Corner Looking South



## **Recommendation:**

**Permit**