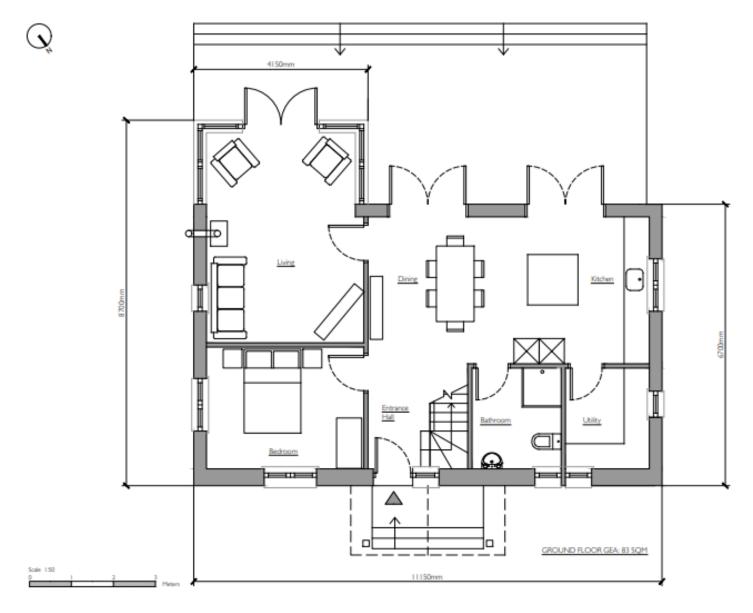

## Fir Trees, Furzley Corner, Denmead

Erection of replacement dwelling with associated hard and soft landscape works.

Reference: 22/00979/FUL

## **Site Location**



#### The Fallback Position (20/02677/PNACOU)



NORTH-EAST ELEVATION



NORTH-WEST ELEVATION



SOUTH-EAST ELEVATION



SOUTH-WEST ELEVATION



ROOFPLAN

#### The Fallback Position (20/02677/PNACOU)





#### New Proposals (Current Application)

**Proposed Site Plan** 





#### Proposed Ground Floor Plan



#### Proposed First Floor Plan



FIRST FLOOR GEA: 41 SQM



#### Proposed Front, North Elevation



#### Proposed Rear South Elevation



#### Proposed Side, West Elevation



#### Proposed Side, East Elevation



#### Proposed Roof Plan



#### **Proposed Street Scene Elevations**







#### Photos of Existing Building



#### Existing Access in/out of the site



View of site looking North



## View Looking East on Furzley Corner



View Looking West on Furzley Corner



# View of Site from Furzley Corner Looking South



## **Recommendation:**

**Permit**