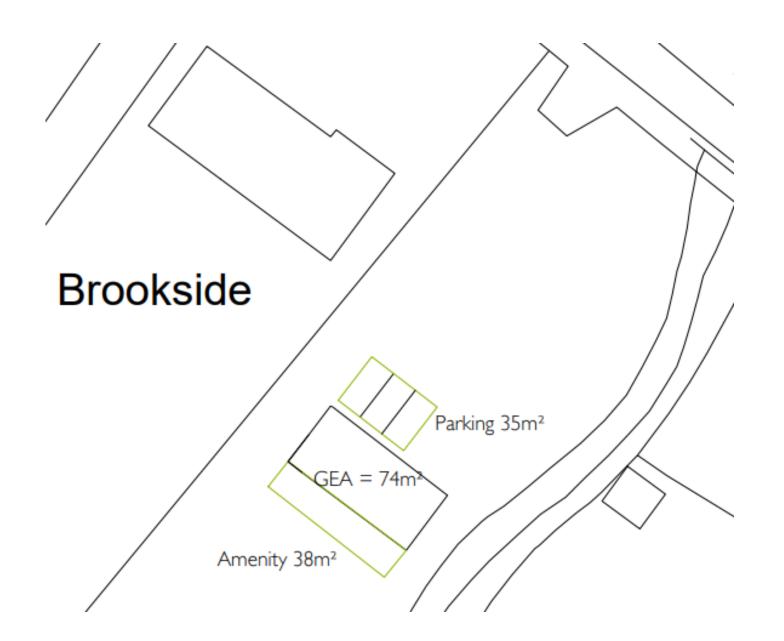

## Fir Trees, Furzley Corner, Denmead

Erection of replacement dwelling with associated hard and soft landscape works.

Reference: 22/00979/FUL

## **Site Location**



#### The Fallback Position (20/02677/PNACOU)



NORTH-EAST ELEVATION



NORTH-WEST ELEVATION



SOUTH-EAST ELEVATION



SOUTH-WEST ELEVATION



ROOFPLAN

#### The Fallback Position (20/02677/PNACOU)





#### New Proposals (Current Application)

**Proposed Site Plan** 





#### Proposed Ground Floor Plan



#### Proposed First Floor Plan



FIRST FLOOR GEA: 41 SQM



#### Proposed Front, North Elevation



#### Proposed Rear South Elevation



#### Proposed Side, West Elevation



#### Proposed Side, East Elevation



#### Proposed Roof Plan



#### **Proposed Street Scene Elevations**







#### Photos of Existing Building



#### Existing Access in/out of the site



View of site looking North



## View Looking East on Furzley Corner



View Looking West on Furzley Corner



# View of Site from Furzley Corner Looking South



## **Recommendation:**

**Permit**