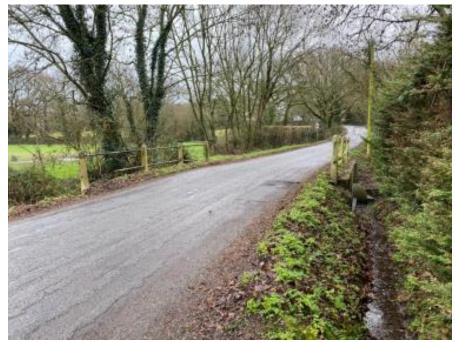

Reference: 22/00979/FUL

## **Site Location**



#### The Fallback Position (20/02677/PNACOU)



NORTH-EAST ELEVATION



NORTH-WEST ELEVATION



SOUTH-EAST ELEVATION



SOUTH-WEST ELEVATION



ROOFPLAN

#### The Fallback Position (20/02677/PNACOU)





#### New Proposals (Current Application)

**Proposed Site Plan** 





#### Proposed Ground Floor Plan



#### Proposed First Floor Plan



FIRST FLOOR GEA: 41 SQM



#### Proposed Front, North Elevation



#### Proposed Rear South Elevation



#### Proposed Side, West Elevation



#### Proposed Side, East Elevation



#### Proposed Roof Plan



#### **Proposed Street Scene Elevations**







#### Photos of Existing Building



#### Existing Access in/out of the site



View of site looking North



## View Looking East on Furzley Corner



View Looking West on Furzley Corner



# View of Site from Furzley Corner Looking South



## **Recommendation:**

**Permit**