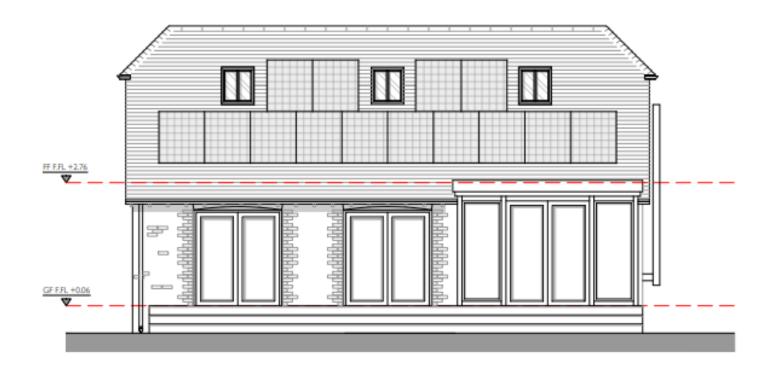

## Fir Trees, Furzley Corner, Denmead

Erection of replacement dwelling with associated hard and soft landscape works.

Reference: 22/00979/FUL

## **Site Location**



#### The Fallback Position (20/02677/PNACOU)



NORTH-EAST ELEVATION



NORTH-WEST ELEVATION



SOUTH-EAST ELEVATION



SOUTH-WEST ELEVATION



ROOFPLAN

#### The Fallback Position (20/02677/PNACOU)





#### New Proposals (Current Application)

**Proposed Site Plan** 





#### Proposed Ground Floor Plan



#### Proposed First Floor Plan



FIRST FLOOR GEA: 41 SQM



#### Proposed Front, North Elevation



#### Proposed Rear South Elevation



#### Proposed Side, West Elevation



#### Proposed Side, East Elevation



#### Proposed Roof Plan



#### **Proposed Street Scene Elevations**







#### Photos of Existing Building



#### Existing Access in/out of the site



View of site looking North



## View Looking East on Furzley Corner



View Looking West on Furzley Corner



# View of Site from Furzley Corner Looking South



## **Recommendation:**

**Permit**