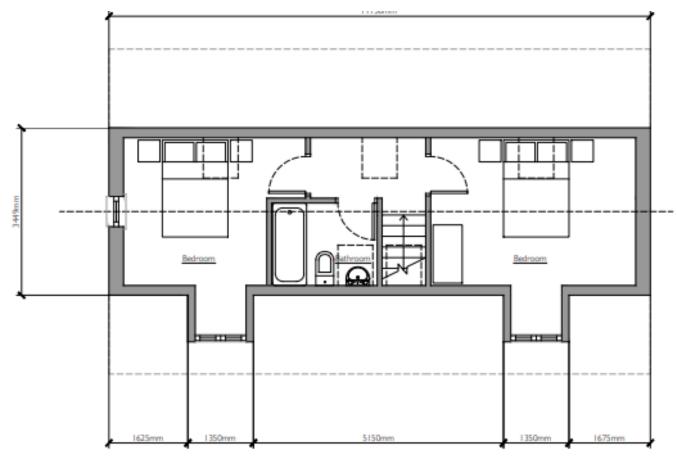

## Fir Trees, Furzley Corner, Denmead

Erection of replacement dwelling with associated hard and soft landscape works.

Reference: 22/00979/FUL

## **Site Location**



#### The Fallback Position (20/02677/PNACOU)



NORTH-EAST ELEVATION



NORTH-WEST ELEVATION



SOUTH-EAST ELEVATION



SOUTH-WEST ELEVATION



ROOFPLAN

#### The Fallback Position (20/02677/PNACOU)





#### New Proposals (Current Application)

**Proposed Site Plan** 





#### Proposed Ground Floor Plan



#### Proposed First Floor Plan



FIRST FLOOR GEA: 41 SQM



#### Proposed Front, North Elevation



#### Proposed Rear South Elevation



#### Proposed Side, West Elevation



#### Proposed Side, East Elevation



#### Proposed Roof Plan



#### **Proposed Street Scene Elevations**







#### Photos of Existing Building



#### Existing Access in/out of the site



View of site looking North



## View Looking East on Furzley Corner



View Looking West on Furzley Corner



# View of Site from Furzley Corner Looking South



## **Recommendation:**

**Permit**