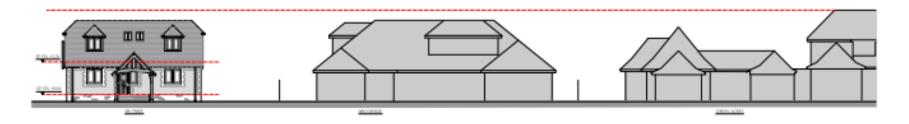

## Fir Trees, Furzley Corner, Denmead

Erection of replacement dwelling with associated hard and soft landscape works.

Reference: 22/00979/FUL

## **Site Location**



#### The Fallback Position (20/02677/PNACOU)



NORTH-EAST ELEVATION



NORTH-WEST ELEVATION



SOUTH-EAST ELEVATION



SOUTH-WEST ELEVATION



ROOFPLAN

#### The Fallback Position (20/02677/PNACOU)





#### New Proposals (Current Application)

**Proposed Site Plan** 





#### Proposed Ground Floor Plan



#### Proposed First Floor Plan



FIRST FLOOR GEA: 41 SQM



#### Proposed Front, North Elevation



#### Proposed Rear South Elevation



#### Proposed Side, West Elevation



#### Proposed Side, East Elevation



#### Proposed Roof Plan



#### **Proposed Street Scene Elevations**







#### Photos of Existing Building



#### Existing Access in/out of the site



View of site looking North



## View Looking East on Furzley Corner



View Looking West on Furzley Corner



# View of Site from Furzley Corner Looking South



## **Recommendation:**

**Permit**