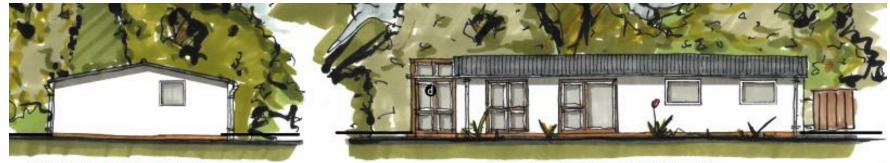

## Fir Trees, Furzley Corner, Denmead

Erection of replacement dwelling with associated hard and soft landscape works.

Reference: 22/00979/FUL

## **Site Location**



#### The Fallback Position (20/02677/PNACOU)



NORTH-EAST ELEVATION



NORTH-WEST ELEVATION



SOUTH-EAST ELEVATION



SOUTH-WEST ELEVATION



ROOFPLAN

#### The Fallback Position (20/02677/PNACOU)





#### New Proposals (Current Application)

**Proposed Site Plan** 





#### Proposed Ground Floor Plan



#### Proposed First Floor Plan



FIRST FLOOR GEA: 41 SQM



#### Proposed Front, North Elevation



#### Proposed Rear South Elevation



#### Proposed Side, West Elevation



#### Proposed Side, East Elevation



#### Proposed Roof Plan



#### **Proposed Street Scene Elevations**







#### Photos of Existing Building



#### Existing Access in/out of the site



View of site looking North



## View Looking East on Furzley Corner



View Looking West on Furzley Corner



# View of Site from Furzley Corner Looking South



## **Recommendation:**

**Permit**