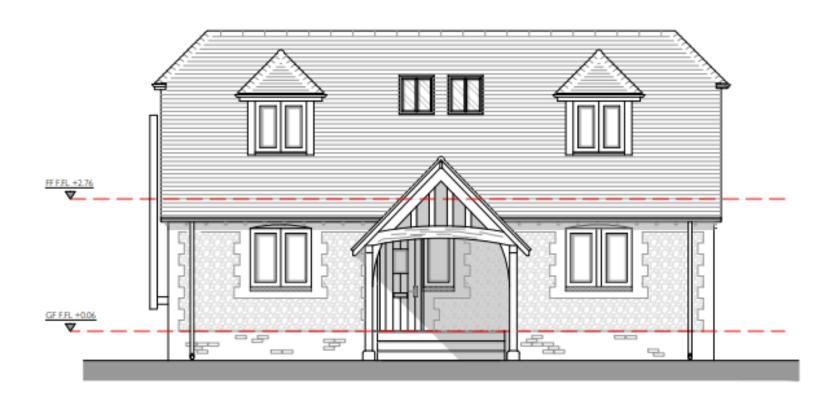

## Fir Trees, Furzley Corner, Denmead

Erection of replacement dwelling with associated hard and soft landscape works.

Reference: 22/00979/FUL

## **Site Location**



#### The Fallback Position (20/02677/PNACOU)



NORTH-EAST ELEVATION



NORTH-WEST ELEVATION



SOUTH-EAST ELEVATION



SOUTH-WEST ELEVATION



ROOFPLAN

#### The Fallback Position (20/02677/PNACOU)





#### New Proposals (Current Application)

**Proposed Site Plan** 





#### Proposed Ground Floor Plan



#### Proposed First Floor Plan



FIRST FLOOR GEA: 41 SQM



#### Proposed Front, North Elevation



#### Proposed Rear South Elevation



#### Proposed Side, West Elevation



#### Proposed Side, East Elevation



#### Proposed Roof Plan



#### **Proposed Street Scene Elevations**







#### Photos of Existing Building



#### Existing Access in/out of the site



View of site looking North



## View Looking East on Furzley Corner



View Looking West on Furzley Corner



# View of Site from Furzley Corner Looking South



## **Recommendation:**

**Permit**