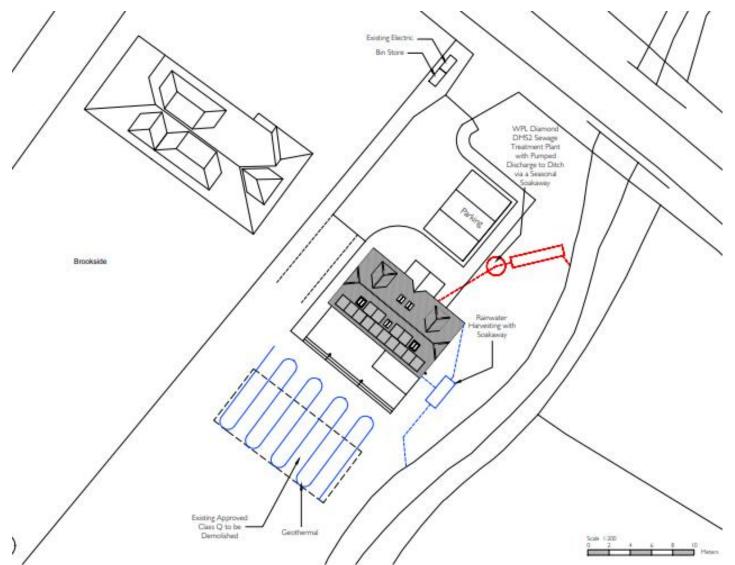

## Fir Trees, Furzley Corner, Denmead

Erection of replacement dwelling with associated hard and soft landscape works.

Reference: 22/00979/FUL

## **Site Location**



#### The Fallback Position (20/02677/PNACOU)



NORTH-EAST ELEVATION



NORTH-WEST ELEVATION



SOUTH-EAST ELEVATION



SOUTH-WEST ELEVATION



ROOFPLAN

#### The Fallback Position (20/02677/PNACOU)





#### New Proposals (Current Application)

**Proposed Site Plan** 





#### Proposed Ground Floor Plan



#### Proposed First Floor Plan



FIRST FLOOR GEA: 41 SQM



#### Proposed Front, North Elevation



#### Proposed Rear South Elevation



#### Proposed Side, West Elevation



#### Proposed Side, East Elevation



#### Proposed Roof Plan



#### **Proposed Street Scene Elevations**







#### Photos of Existing Building



#### Existing Access in/out of the site



View of site looking North



## View Looking East on Furzley Corner



View Looking West on Furzley Corner



# View of Site from Furzley Corner Looking South



## **Recommendation:**

**Permit**